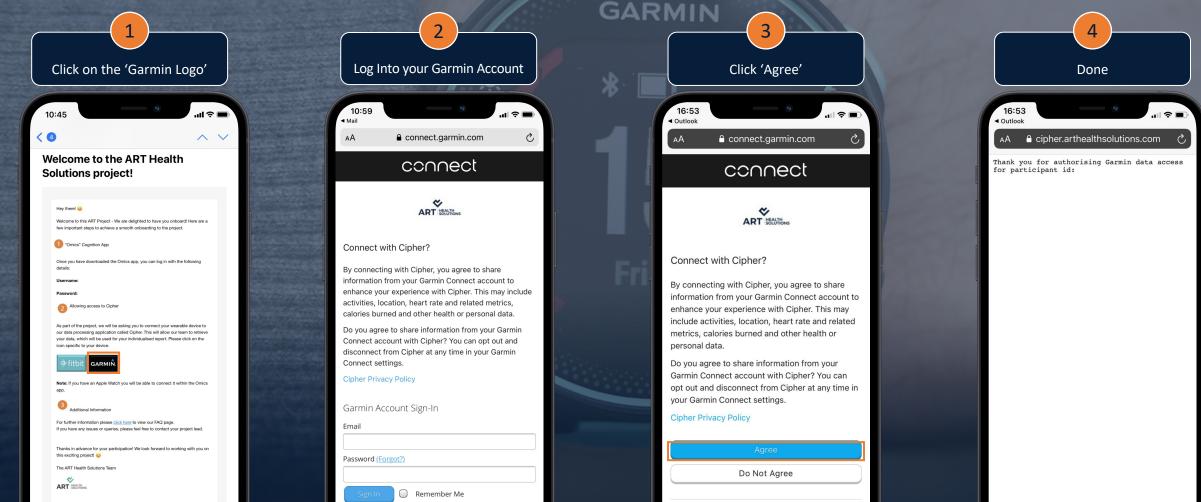

#### How do I give ART access to my Garmin data?

To grant access to your Garmin data simply open the 'Welcome to the ART Health Solutions project' e-mail which you should

have received at the start of the project and follow the steps below