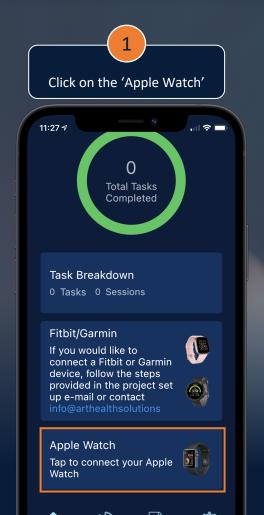

# How do I give ART access to my Apple watch data?

You can grant access to your Apple watch data within the Omics app. Do to the Dashboard tab and follow the steps below