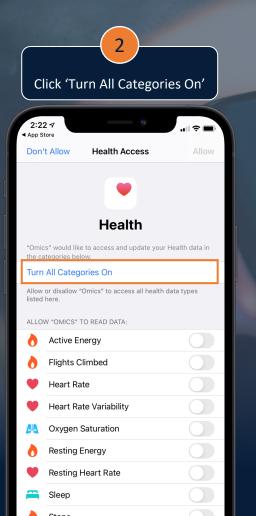

# How do I give ART access to my Apple watch data?

You can grant access to your Apple watch data within the Omics app. Do to the Dashboard tab and follow the steps below