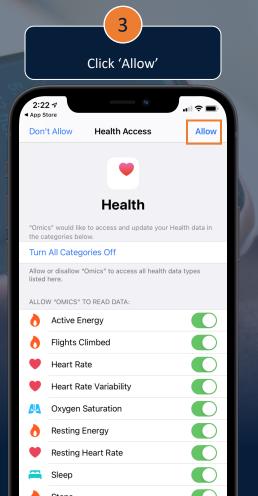

# How do I give ART access to my Apple watch data?

You can grant access to your Apple watch data within the Omics app. Do to the Dashboard tab and follow the steps below